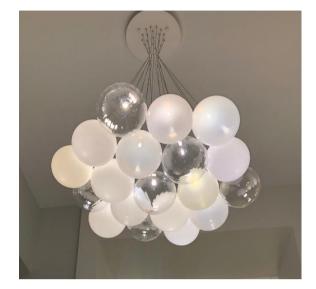

## DESCRIPTION

Hand-blown glass globes by glass artist Karli Sears. Available in Cluster of 7 units – 21" Diameter 19 units – 35" Diameter 37units – 49" Diameter

## **TECHNICAL SPECS**

- 12" D ceiling plate houses the transformers (size and finish is custom)
- Total drop from ceiling customizable
- Pendant size 7"D
- Bulbs G4 LED 2W bulbs Dimmable
- 4 color options Clear with Bended Star, Opal, White (Custom)
- Custom size and colour combinations available
- All our products are ESA approved